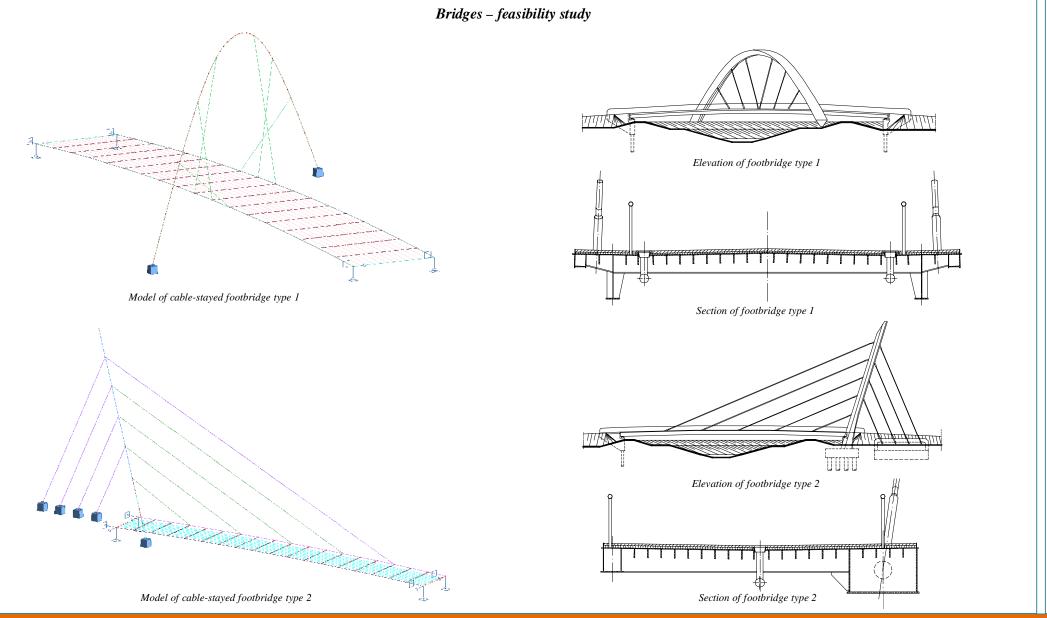

Frame under construction - Raciborz, Poland

Workshop model and picture of floating restaurant under construction - Wroclaw, Poland

Housing Development

Key word: Rig Engineering, industrial buildings, commercial buildings, telecommunication, architecture, RC, reinforced concrete, concrete, slab, flat slab, pad, civil engineering, foundation, visualization, frame, site inspection, car park, underground, tank, silo, tower, pipe rack, stack, monopole, bridge, silo