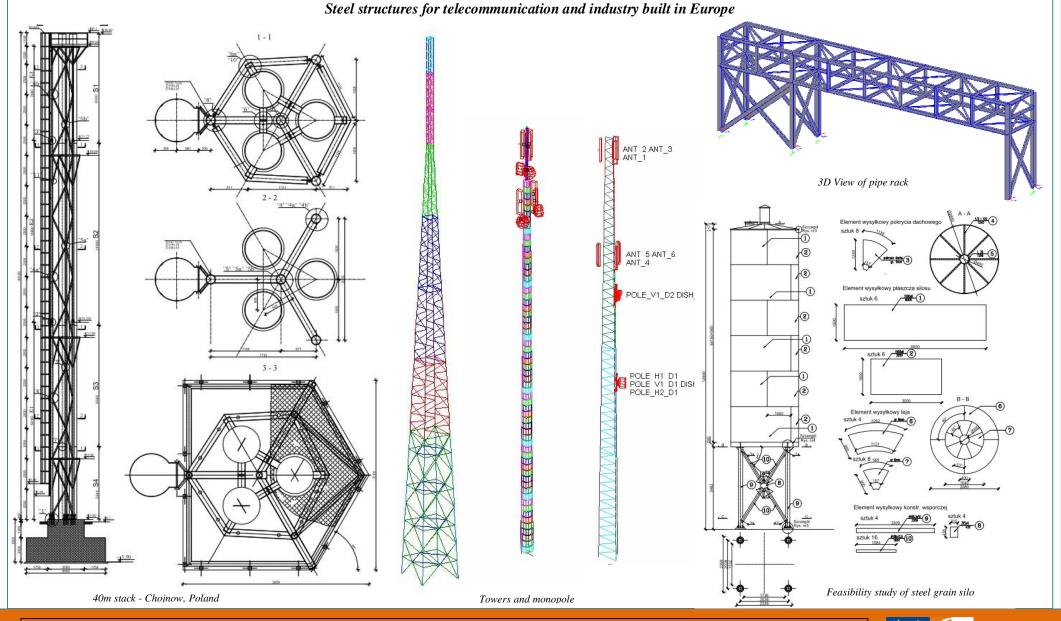

Frame under construction - Raciborz, Poland

Workshop model and picture of floating restaurant under construction - Wroclaw, Poland

Housing Development

Key word: Rig Engineering, industrial buildings, commercial buildings, telecommunication, architecture, RC, reinforced concrete, concrete, slab, flat slab, pad, civil engineering, foundation, visualization, frame, site inspection, car park, underground, tank, silo, tower, pipe rack, stack, monopole, bridge, silo