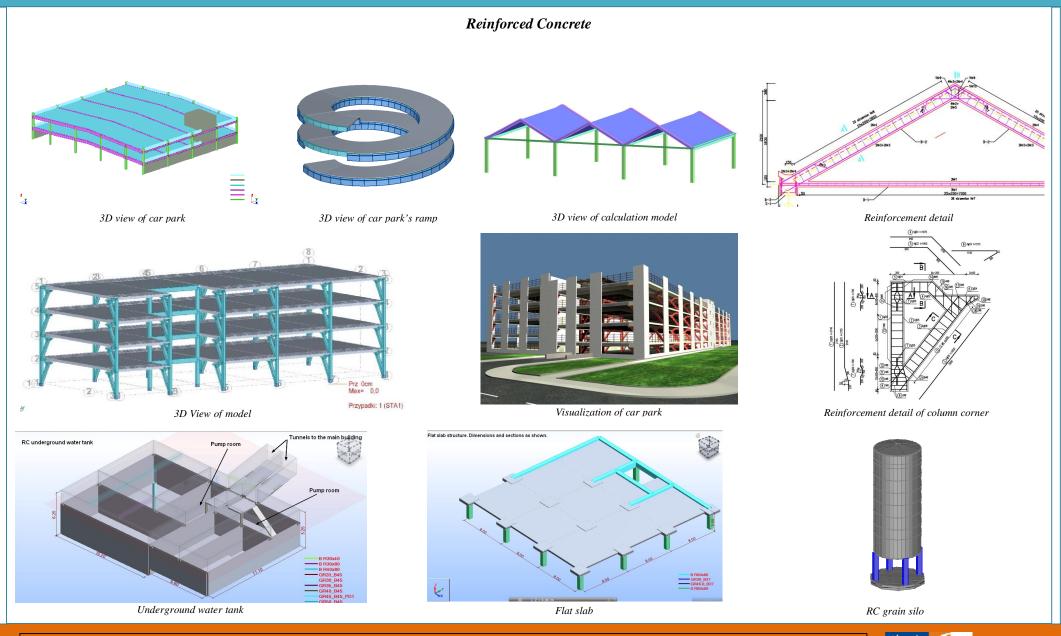

## Steel Construction of Industrial and Commercial Buildings

Production building - Gliwice, Poland

Stress plot of cold room - Klodzko, Poland

Building material storage - Pajeczno, Poland

Frame under construction – Swidnica, Poland